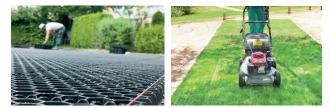

## **CORE PRO GRASS**

This product can be specified for all types of grass parking and driving areas, from overflow car parks to Fire Engine access routes. The grid is first filled with soil and then seeded for best results.

## **APPLICATIONS**

- Grass Domestic Driveway
- Grass Parking Area
- Suitable for HGV Through-Traffic
- **Disabled Friendly Access Route**