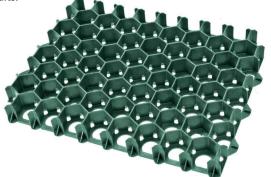

## **CORE PRO GRASS**

This product can be specified for all types of grass parking and driving areas, from overflow car parks to Fire Engine access routes. The grid is first filled with soil and then seeded for best results.

Our CORE PRO GRASS provides an incredibly high load bearing of 100tn/m<sup>2</sup>, making it suitable for heavy vehicles and high traffic loads. The panels are manufactured with high density polyethylene which means it extremely strong & durable, enabling it to absorb immense pressure from heavy vehicles and livestock.

The panels will automatically stabilise each other once installed and the panels have lateral drainage holes to prevent a build up of water within the cells. This combination of vertical and lateral drainage help to maintain the perfect growing conditions for grass. Once the growth has begun a full mineral fertilizer should be added. Once the grass has grown to approx 5-8cm above the honeycomb it should be cut back to approx. 3cm to promote the growth of lower level grass. Substrate settlement should be compensated with sharp sand.