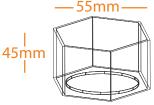

| TECHNICAL SPECIFICATION  |                                 |
|--------------------------|---------------------------------|
| Material                 | Recycled HDPE                   |
| Sheet Size               | (500x390mm) 0.195m <sup>2</sup> |
| Weight Per Panel         | 1.1 Кд                          |
| Cell Wall Thickness      | 3mm                             |
| Suitable Fill Material   | Soil or gravel if required      |
| Depth of Cells           | 45mm (width 55mm)               |
| <b>Resistant Against</b> | Ammonia / UV / Frost            |
| Fill Rate                | 45 Litres / m <sup>2</sup>      |