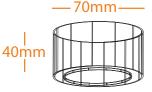

## **TECHNICAL SPECIFICATION**

| Material                 | Pure Grade HDPE                   |
|--------------------------|-----------------------------------|
| Sheet Size               | (1156 x 589mm) 0.68m <sup>2</sup> |
| Weight Per Panel         | 3.8 Kg                            |
| Cell Wall Thickness      | 3-15mm                            |
| Suitable Fill Material   | Course Sharp Sand or Soil         |
| Depth of Cells           | 40mm (width 70mm)                 |
| <b>Resistant Against</b> | Ammonia / UV / Frost              |
| Clipping Mechanism       | Socket & Pin (all 4 sides)        |
| <b>Pinning Required</b>  | No                                |