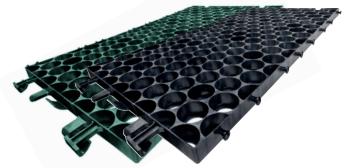

## **CORE GRASS HD**

This product can be specified for all types of grass parking and driving areas, from overflow car parks to Fire Engine access routes. The grid is first filled with soil and then either seeded or turfed.

The panels are manufactured with a pure grade high density polyethylene which means it remains permanently elastic, enabling it to absorb immense pressure from heavy vehicles and livestock.

Each sheet also has an interlocking mechanism on all four sides which allows all adjacent panels to be connected in every direction. This creates a continuous matrix across the entire surface.

Available in both black and green with white 'plug-in' markers to create parking bays, this system will comply with current UK building regulations for commercial car parks.

For any additional information or specification queries please give our technical team a call on freephone 0800 118 2278.