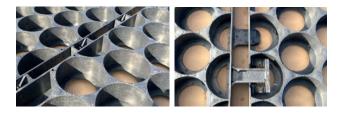

The panels are manufactured with a pure grade high density polyethylene which means it remains permanently elastic, enabling it to absorb immense pressure from heavy vehicles and livestock.

Each sheet also has an interlocking mechanism on all four sides which allows all adjacent panels to be connected in every direction. This creates a continuous matrix across the entire surface.

## **TECHNICAL SPECIFICATION**

| Material                 | Pure Grade HDPE                   |
|--------------------------|-----------------------------------|
| Sheet Size               | (1156 x 589mm) 0.68m <sup>2</sup> |
| Weight Per Panel         | 3.8 Kg                            |
| Cell Wall Thickness      | 3-15mm                            |
| Suitable Fill Material   | Course Sharp Sand or Soil         |
| Depth of Cells           | 40mm (width 70mm)                 |
| <b>Resistant Against</b> | Ammonia / UV / Frost              |
| Clipping Mechanism       | Socket & Pin (all 4 sides)        |
| <b>Pinning Required</b>  | No                                |