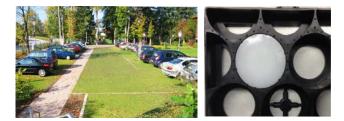

## **CORE GRASS HD**

This product can be specified for all types of grass parking and driving areas, from overflow car parks to Fire Engine access routes. The grid is first filled with soil and then either seeded or turfed.

Available in both black and green with white 'plug-in' markers to create parking bays, this system will comply with current UK building regulations for commercial car parks.

For any additional information or specification queries please give our technical team a call on freephone 0800 118 2278.